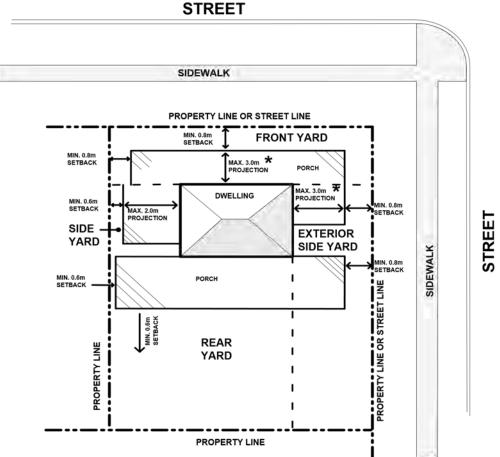

## **Uncovered porch/deck**

above 1.2 metres to a maximum height not exceeding the main floor/entry level

This information is provided as a general guide only to the regulations in effect at date of printing. Contact Zoning Services at <u>zoning@guelph.ca</u> or at 519-837-5615 for possible regulations specific to your property. Refer to your survey for location of property lines. Street Line refers to the property line adjacent to the street.

\* INTO THE REQUIRED YARD

Alternate formats of this document are available as per the Accessibility for Ontarians with Disabilities Act by contacting Building Services at 519-837-5615 or email <u>building@guelph.ca.</u>